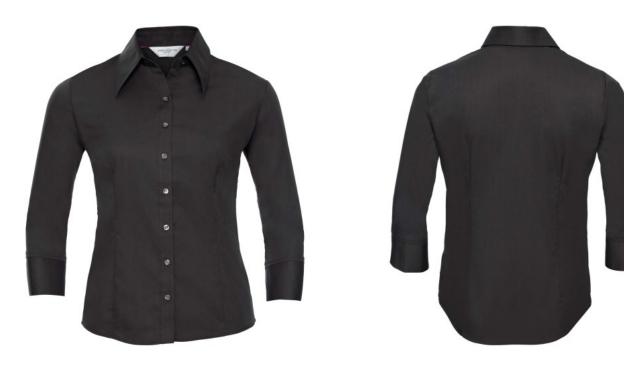

# **RUSSELL WOMEN'S SHIRT 3/4 SLEEVES TENCEL FITTED**

#### Specification

RUSSELL women's 3/4 sleeve shirt TENCEL FITTED.Our state-of-the-art shirt, designed for places where every detail matters.Modernly relaxed long sleeve, rounded edges, triangular side panel, dark pink strap along the neck, modern cuff without buttons.54% cotton / 46% Tencel Lyocell twill, 136 g / m2. Wash at 40 degrees.EASY CARE -dry fast, easy to iron. black L