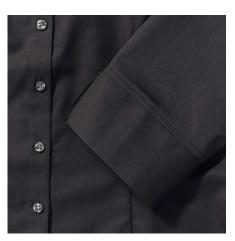

#### Specification

RUSSELL women's 3/4 sleeve shirt TENCEL FITTED.Our state-of-the-art shirt, designed for places where every detail matters.Modernly relaxed long sleeve, rounded edges, triangular side panel, dark pink strap along the neck, modern cuff without buttons.54% cotton / 46% Tencel Lyocell twill, 136 g / m2. Wash at 40 degrees.EASY CARE -dry fast, easy to iron. black L