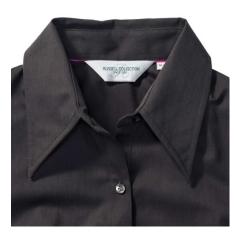

#### Specification

RUSSELL women's 3/4 sleeve shirt TENCEL FITTED.Our state-of-the-art shirt, designed for places where every detail matters.Modernly relaxed long sleeve, rounded edges, triangular side panel, dark pink strap along the neck, modern cuff without buttons.54% cotton / 46% Tencel Lyocell twill, 136 g / m2. Wash at 40 degrees.EASY CARE -dry fast, easy to iron. black L